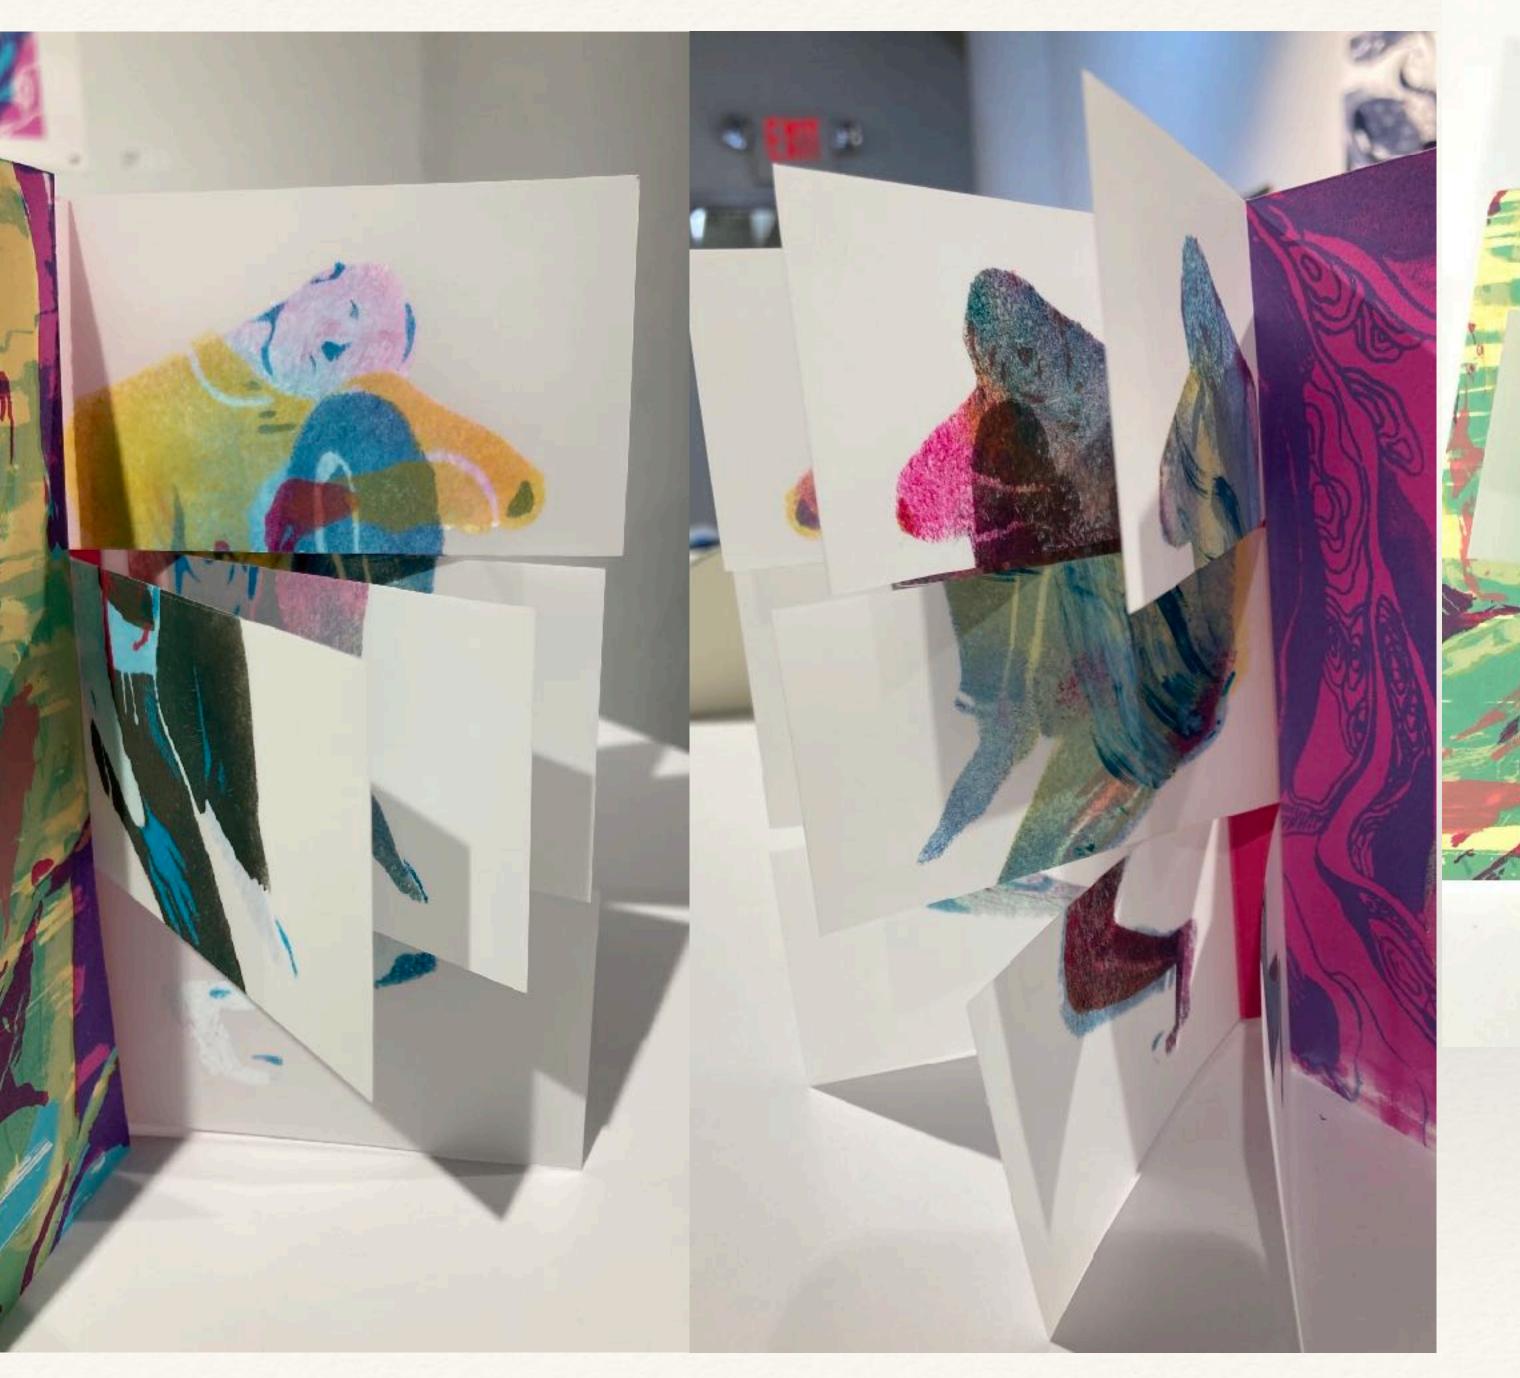

Corpse Study/Heat Map
Details

18, 36, 27
Drum Leaf
Letterpress Techniques
6" x 9"
2021

Reflejos
Collaboration with Molly Mendoza
Relief, Letterpress
8" x 8" 2021

Book To Tell (Someone You Love Them)
Woven Binding