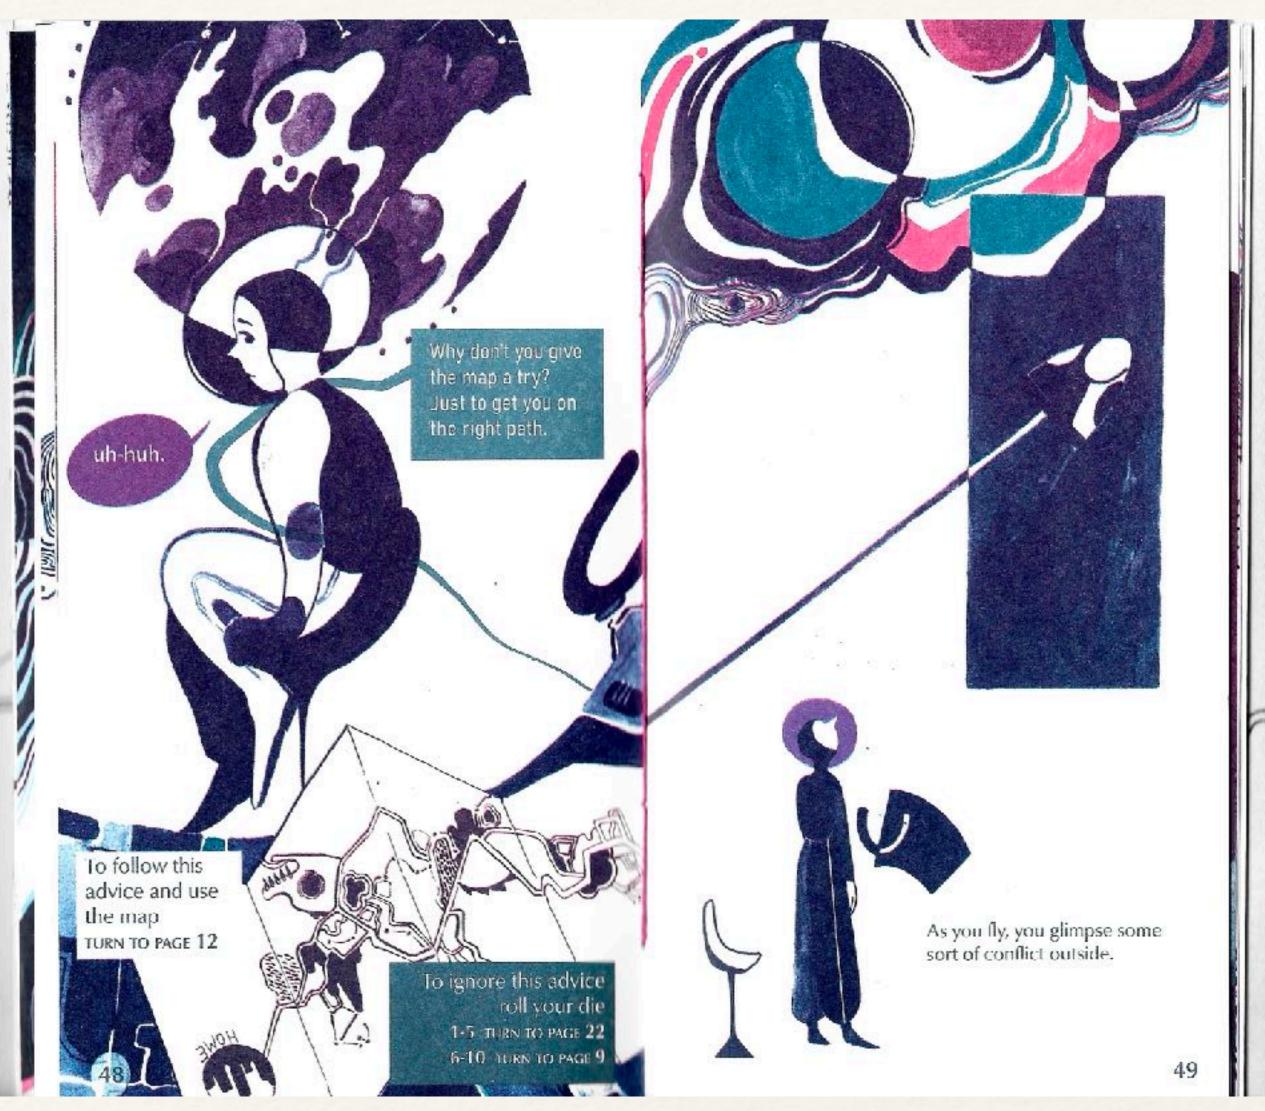

## Don't Look Into The Abyss

With original pages and deluxe edition Gouache paint, offset lithography, pochoir 4.5" x 8" 2023

Don't Look Into The Abyss cont.

Nag Hammadi Examplar Parchment, Leather, Paste Paper, Denim Paper