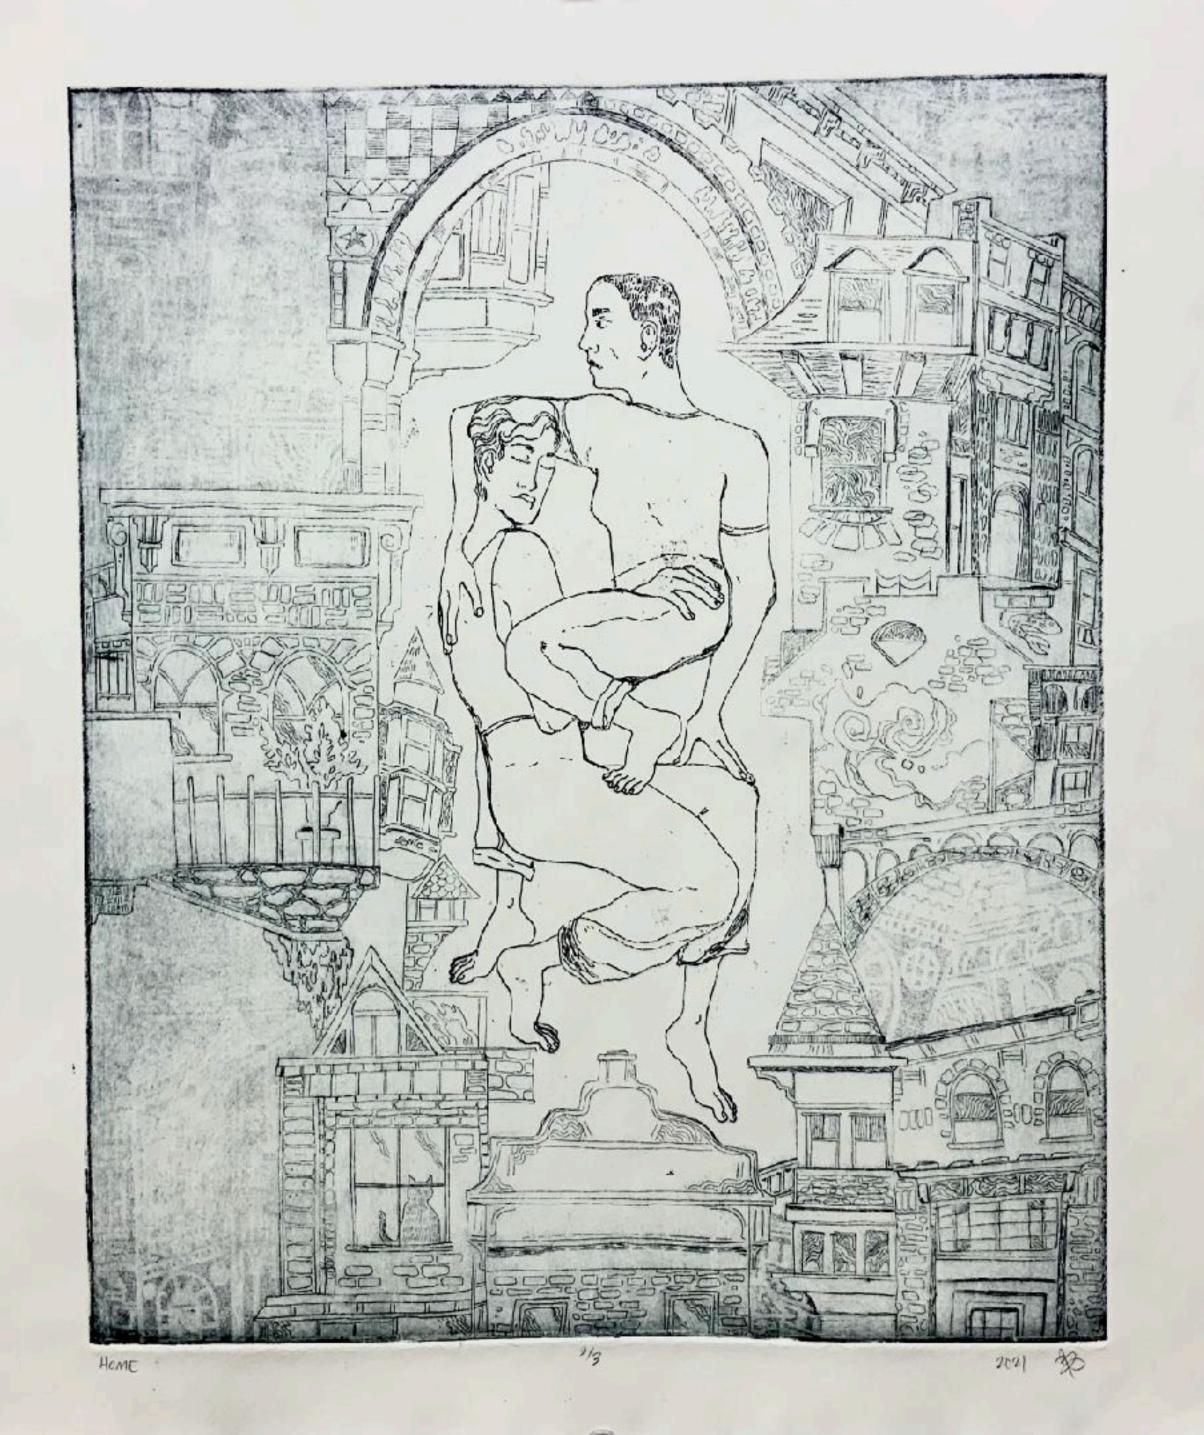

## Bryn Ziegler Studio Practice Portfolio 2023

Home
Various Etching Techniques
10" x 12" 2021

Good Brain
Reduction Wood Carving
16" x 20" 2021

Return, Recall
Details

photo by © Xue'er Gao

Corpse Study / Heat Map
Flag Book
Screen print, Pochoir
4.5" x 7" 2022