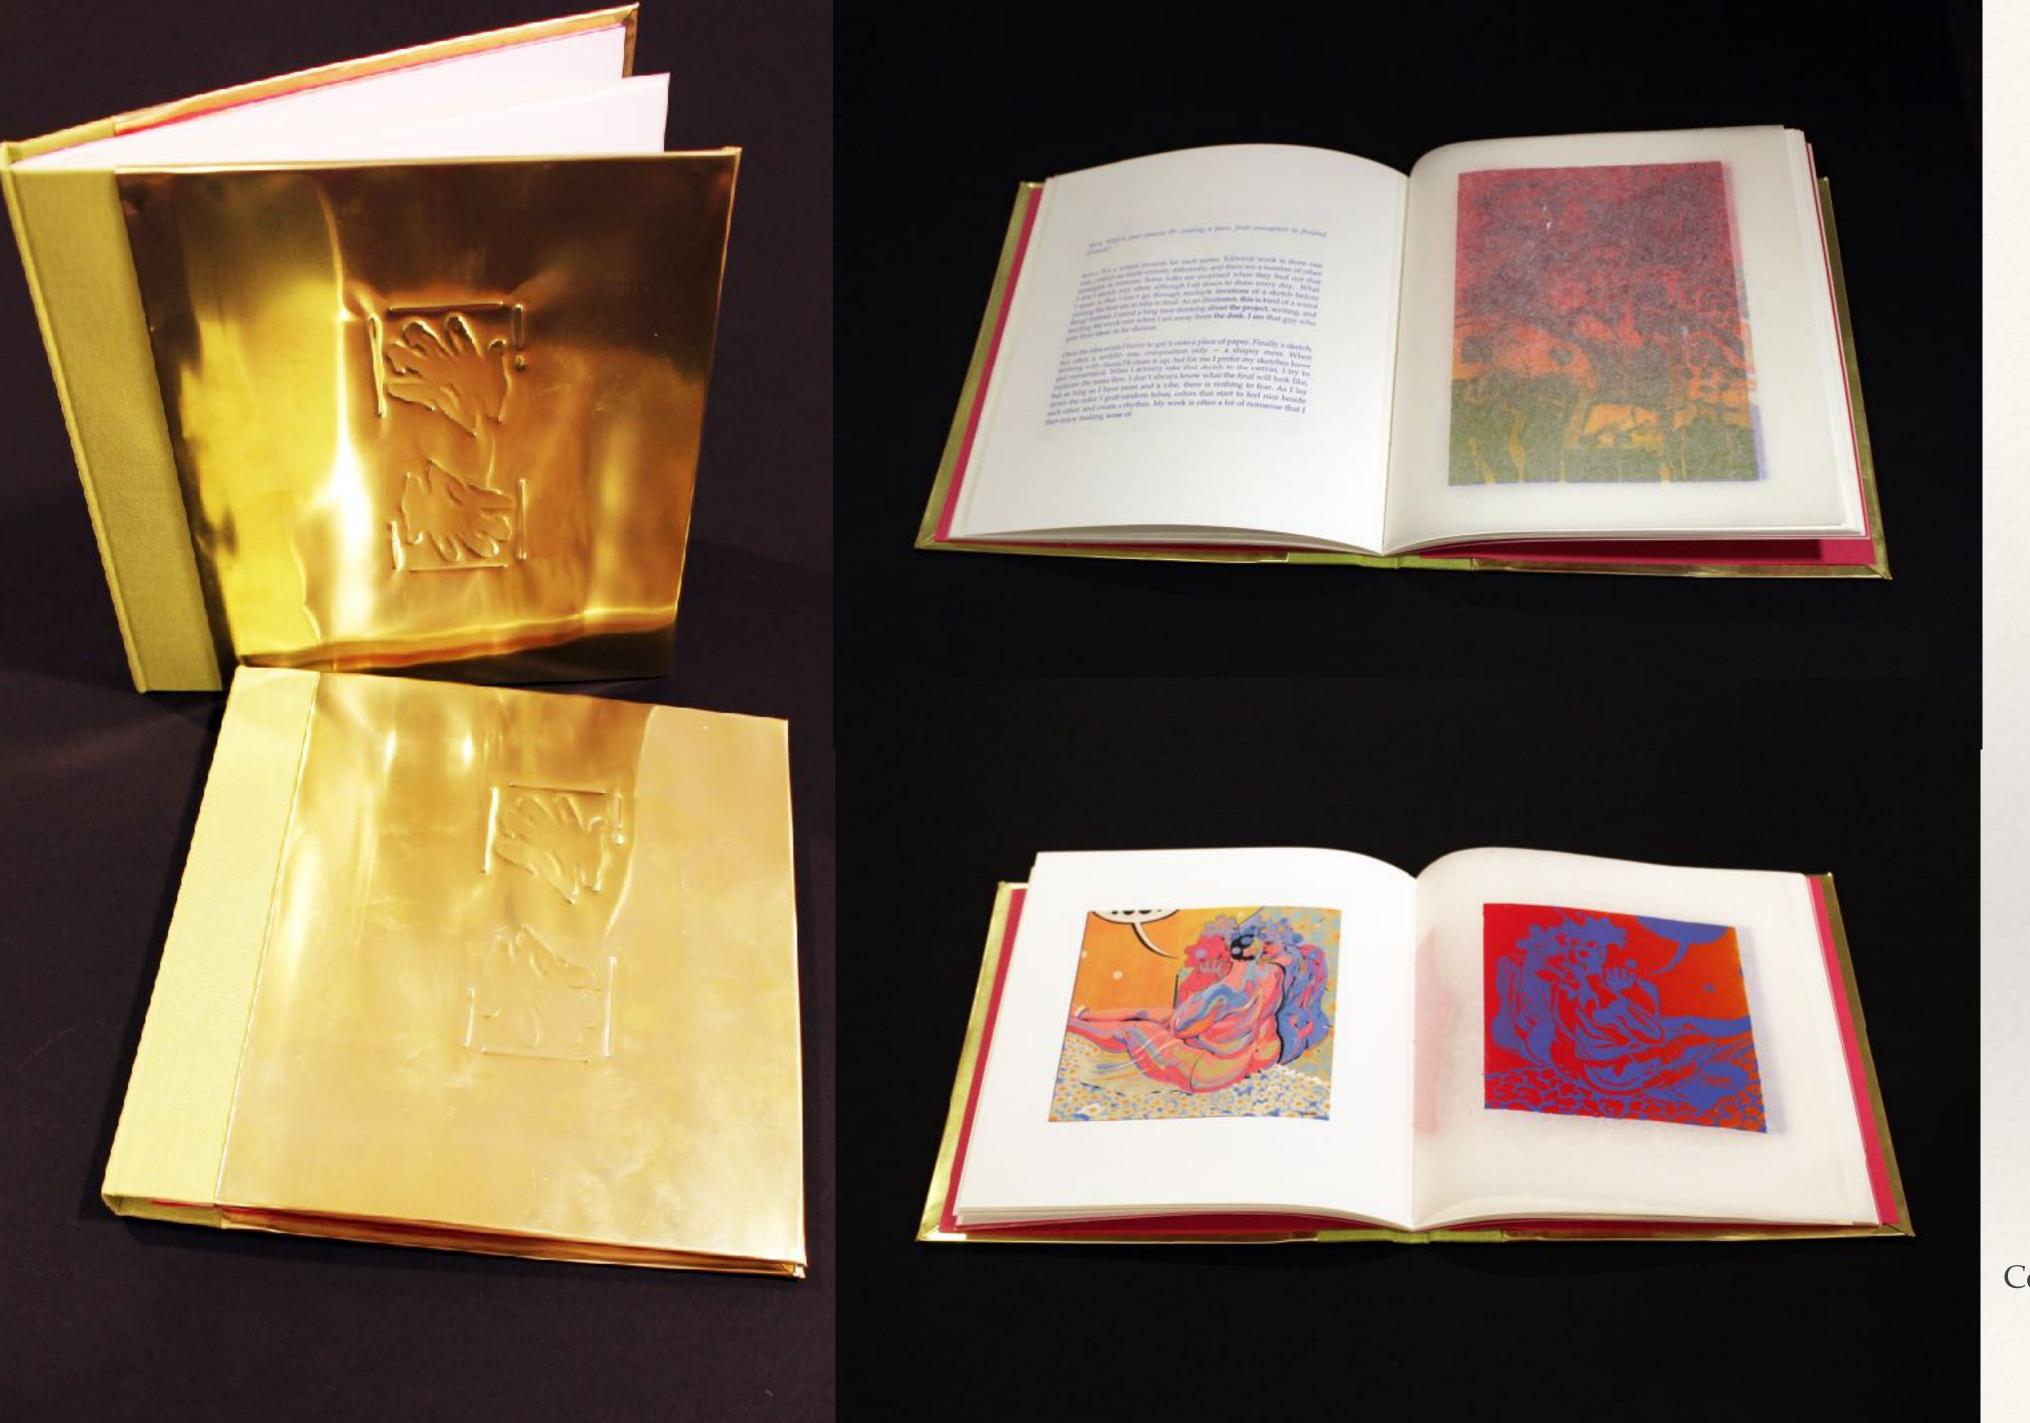

## Don't Look Into The Abyss

With original pages and deluxe edition Gouache paint, offset lithography, pochoir 4.5" x 8" 2023

Don't Look Into The Abyss cont.

Nag Hammadi Examplar Parchment, Leather, Paste Paper, Denim Paper