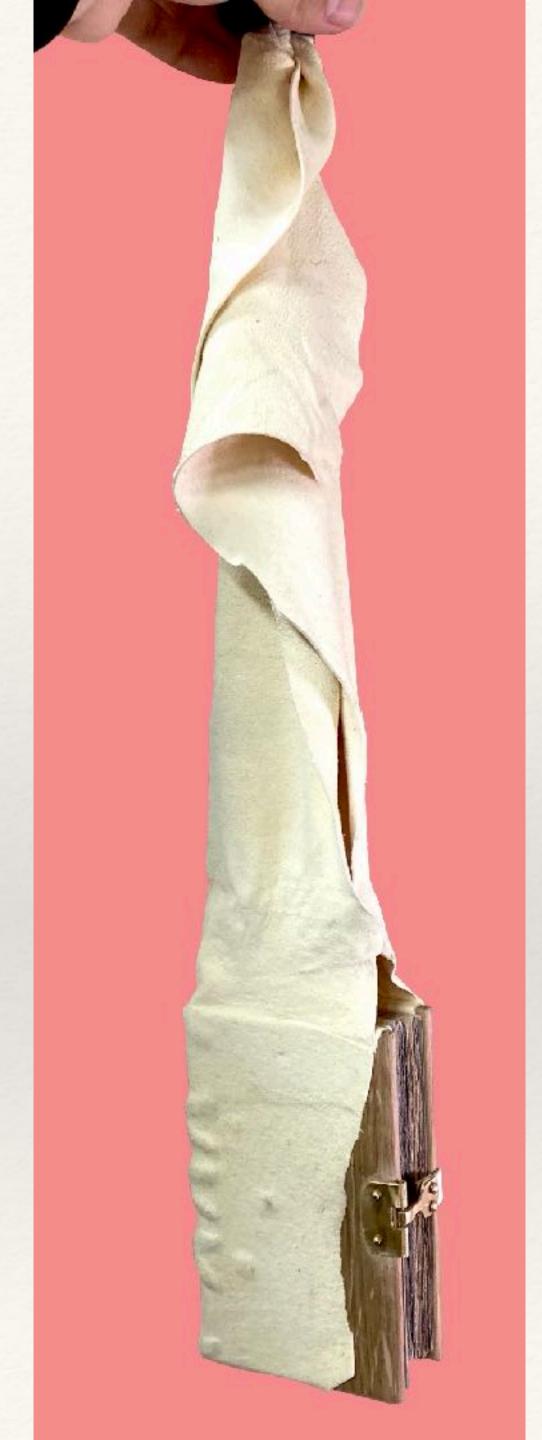

Girdle Book Exemplar Oak, Sheepskin, Brass, Paper 3" x 24" 2022

Figure Study
Gouache
10" x 12" 2022