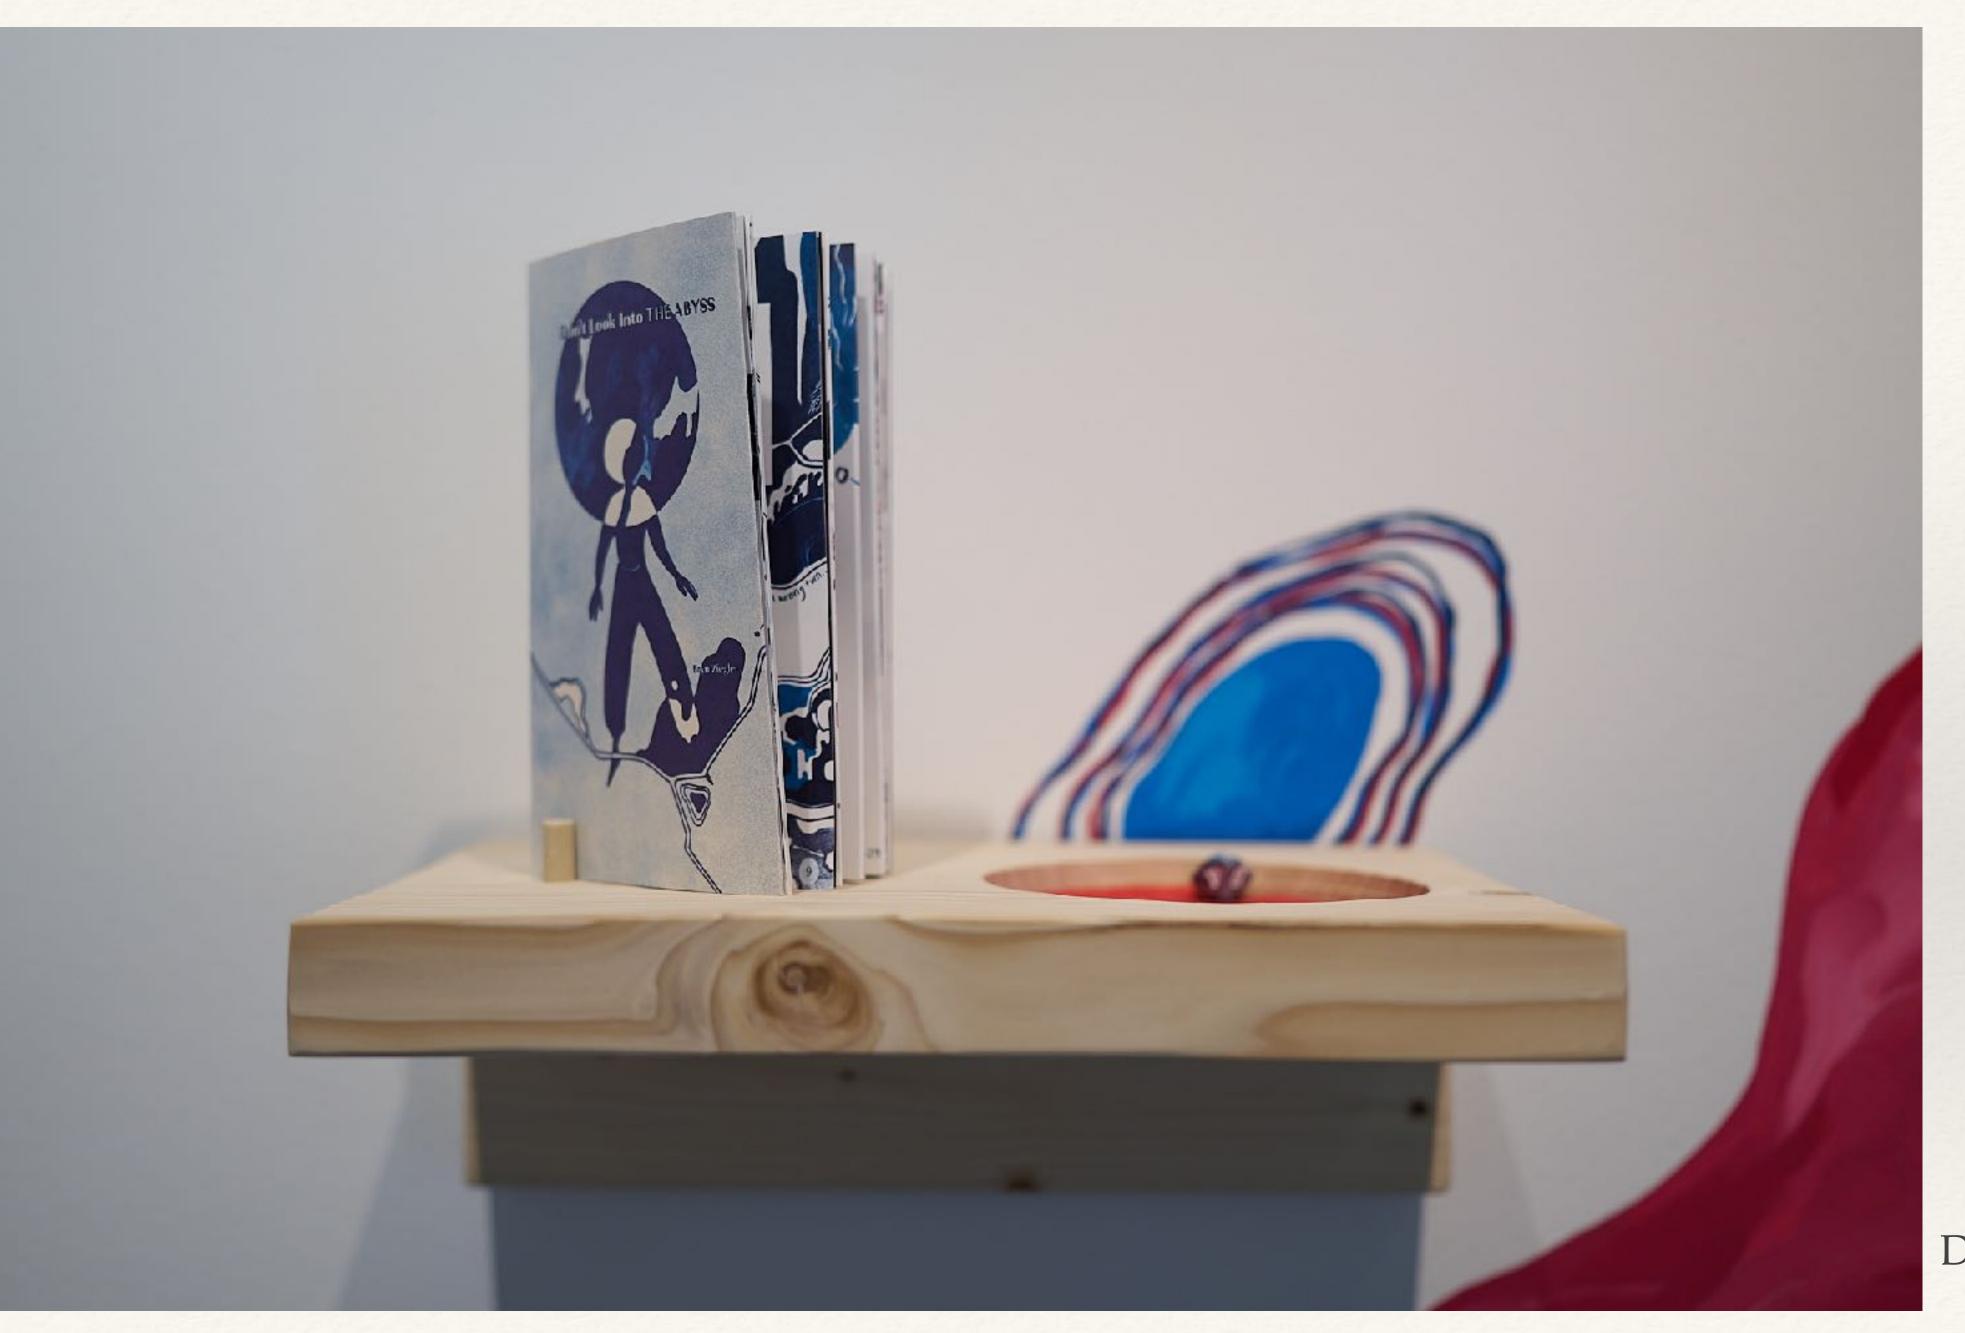

## Don't Look Into The Abyss

With original pages and deluxe edition Gouache paint, offset lithography, pochoir 4.5" x 8" 2023

Don't Look Into The Abyss cont.

Nag Hammadi Examplar Parchment, Leather, Paste Paper, Denim Paper