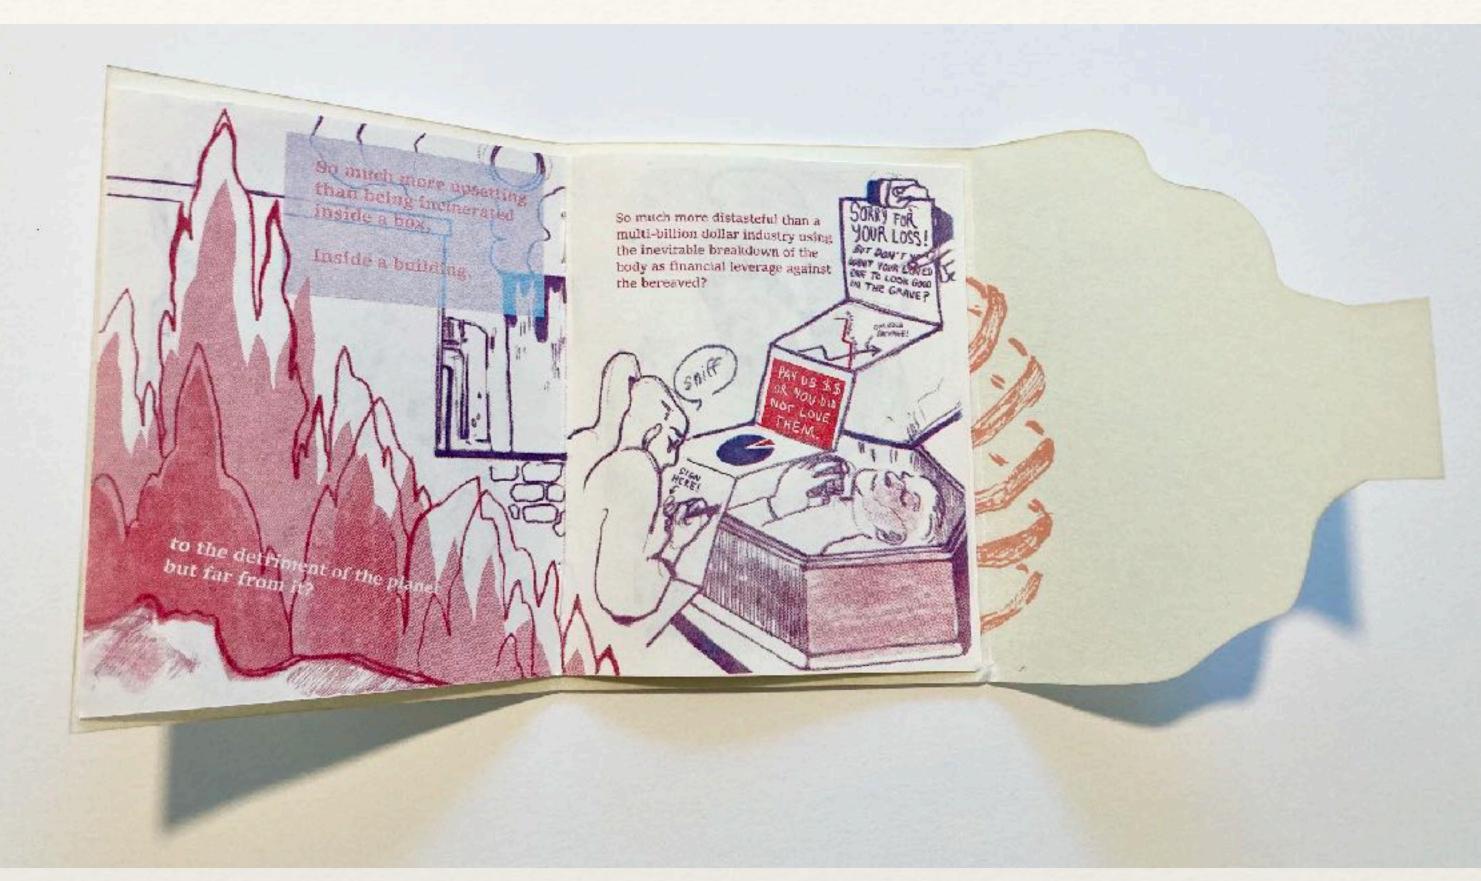

## When I Die...

Laser etching, Letterpress, Risograph 4" x 5.5" 2022

Someone Else's Blue
Single Sheet Book
Inkjet
6" x 6" 2022