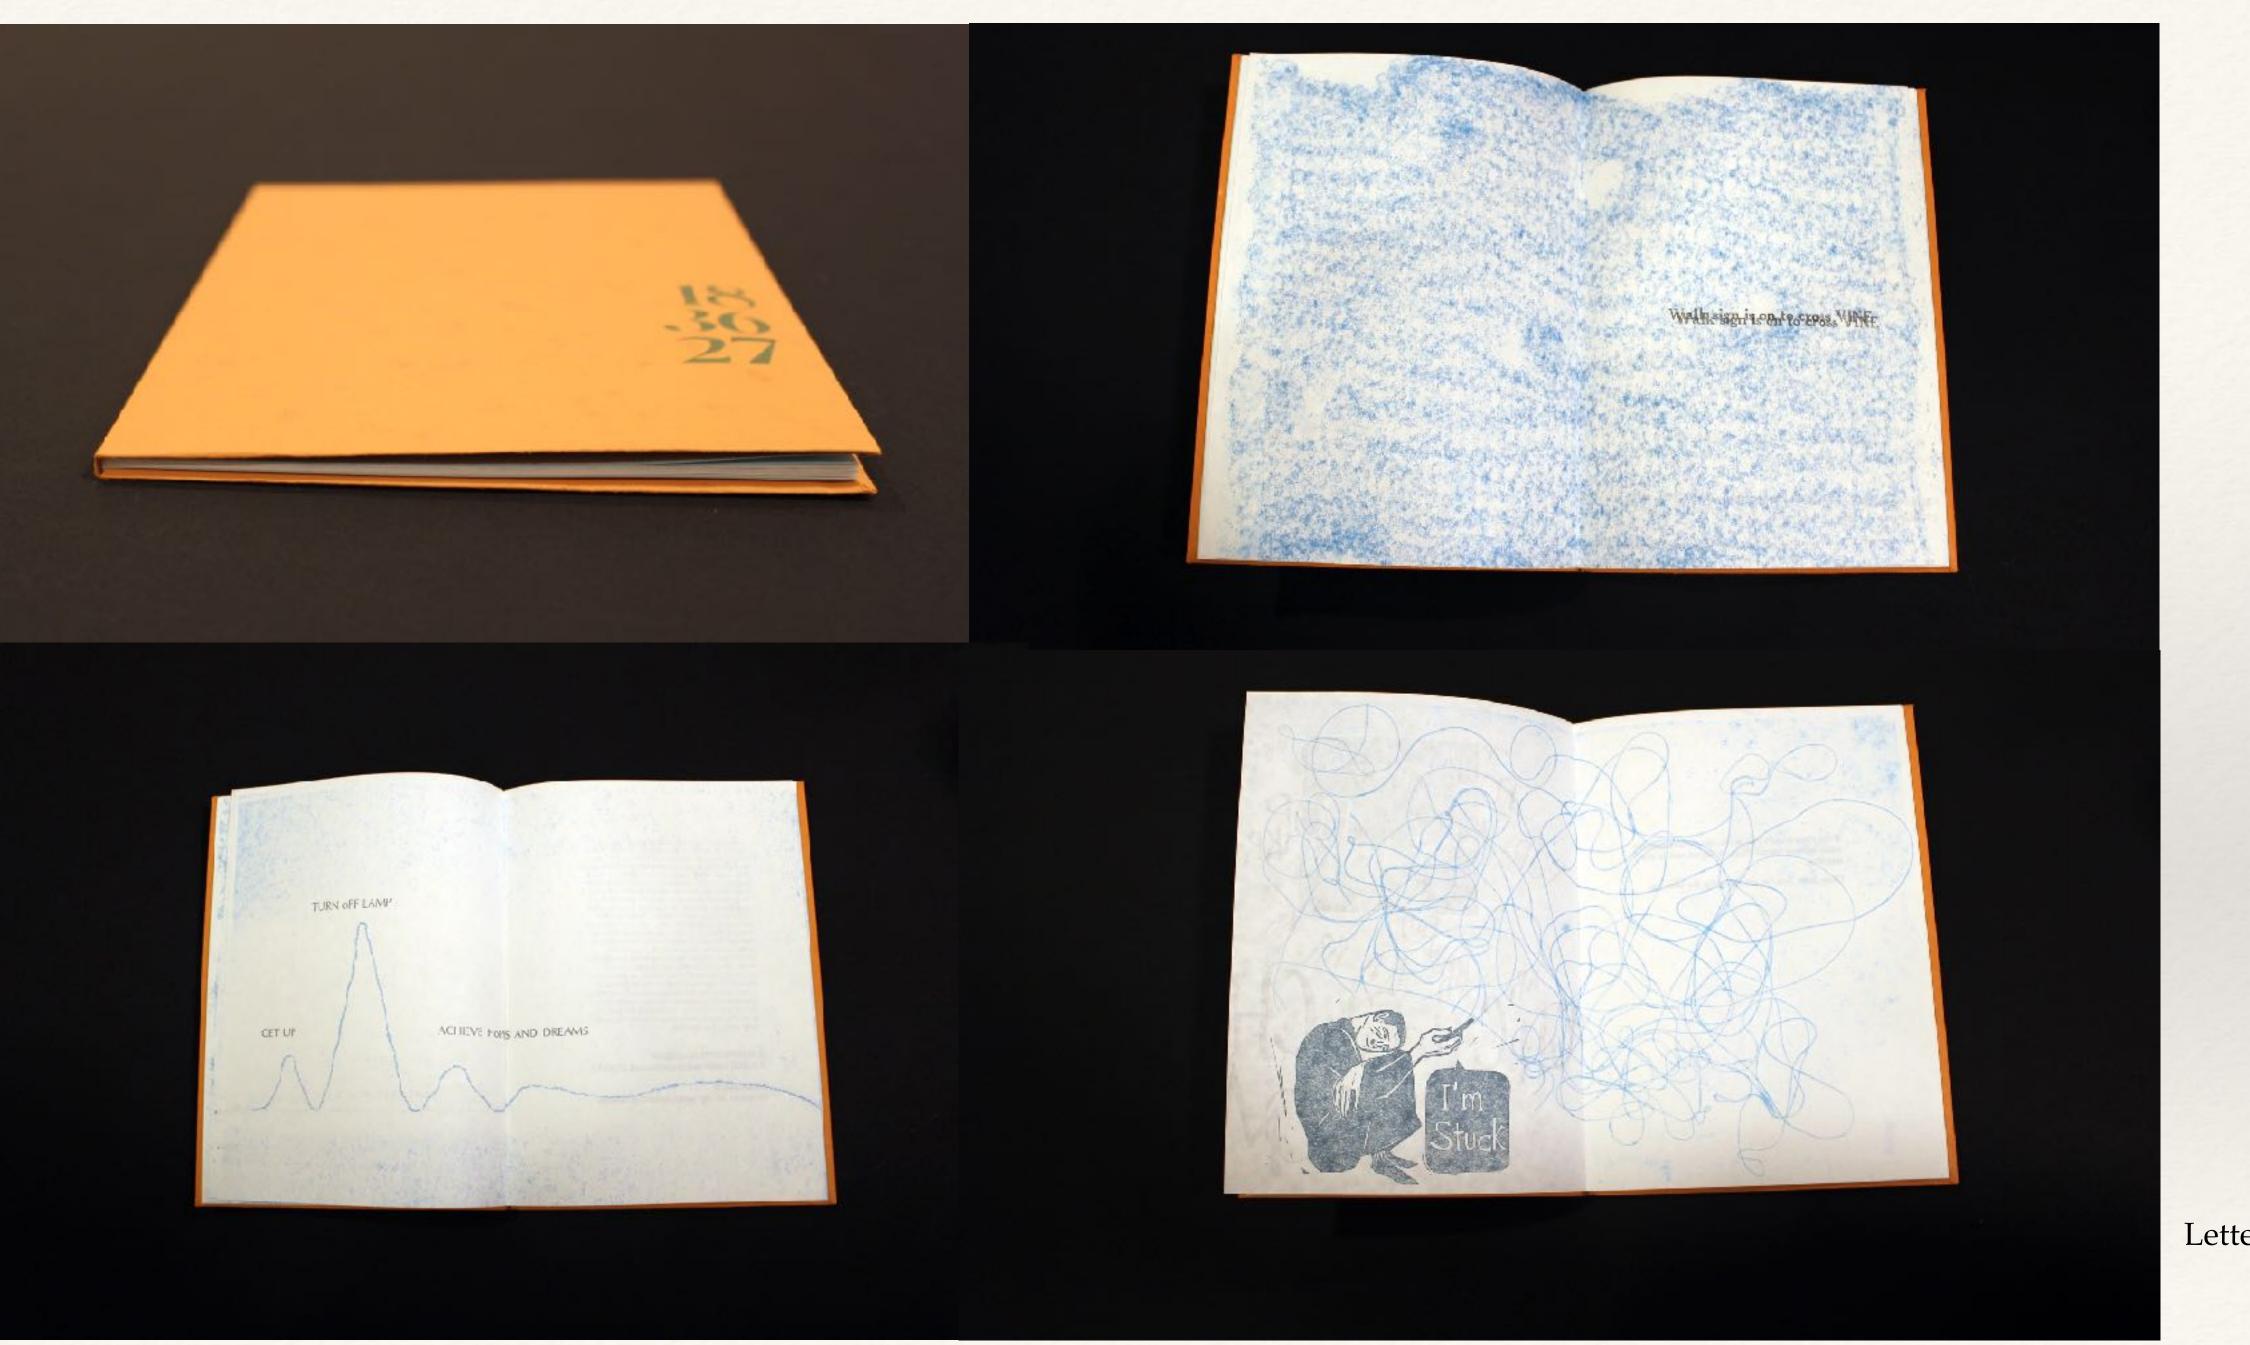

Corpse Study/Heat Map
Details

18, 36, 27
Drum Leaf
Letterpress Techniques
6" x 9"
2021

Reflejos
Collaboration with Molly Mendoza
Relief, Letterpress
8" x 8" 2021

Book To Tell (Someone You Love Them)
Woven Binding