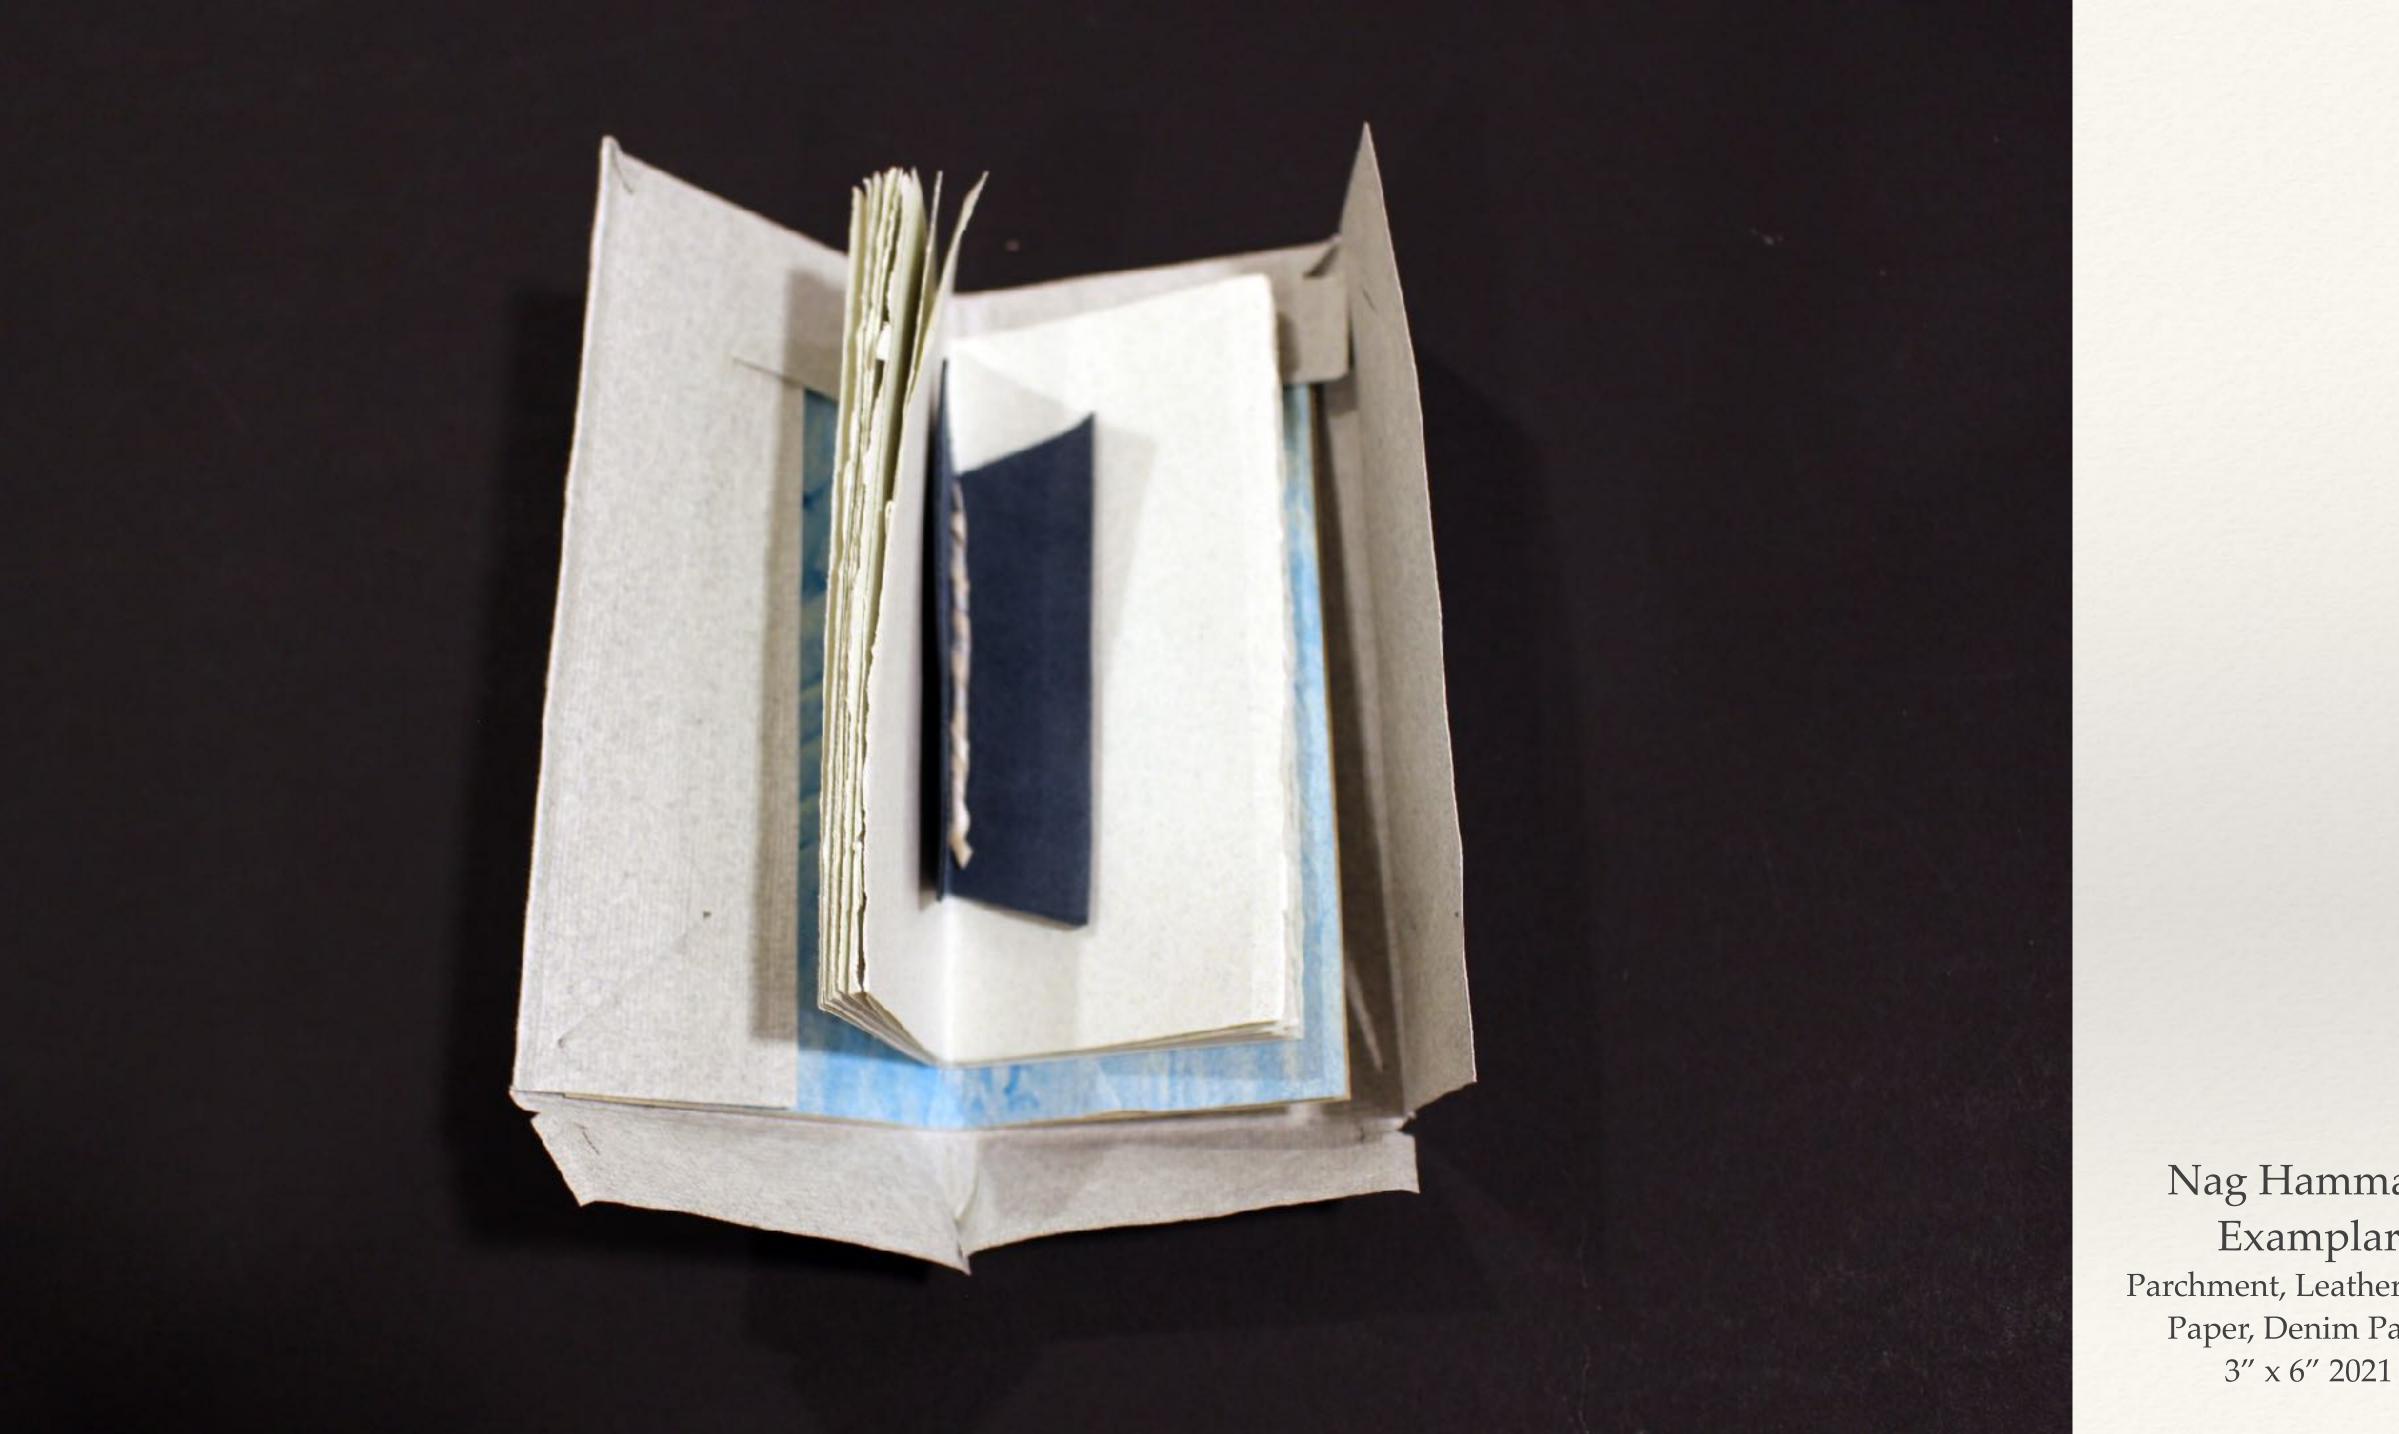

## Don't Look Into The Abyss

With original pages and deluxe edition Gouache paint, offset lithography, pochoir 4.5" x 8" 2023

Don't Look Into The Abyss cont.

Nag Hammadi Examplar Parchment, Leather, Paste Paper, Denim Paper